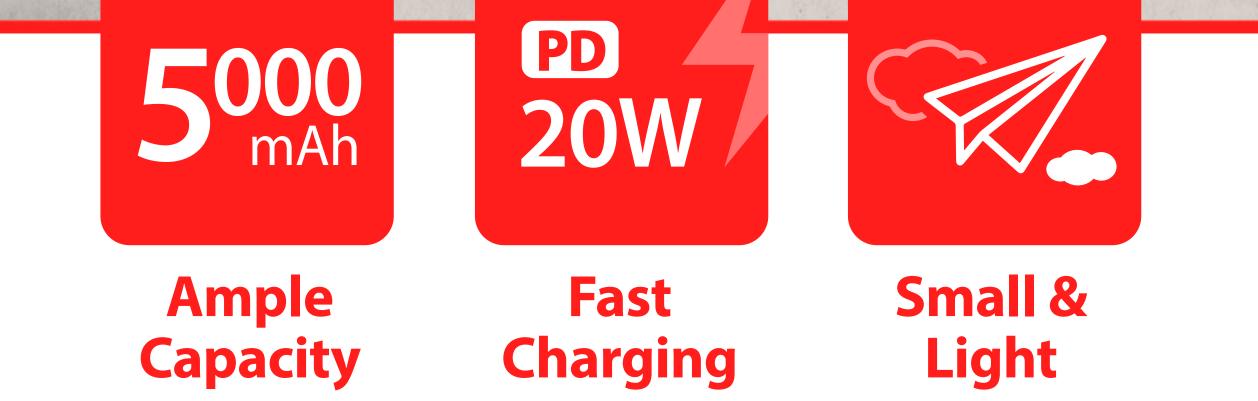

## Portable Charger Power Bank QD50 5000mAh QUICK ENERGY

The QD50 is Silicon Power's first mini portable charger, featuring advanced 20W PD fast charging technology. Its compact design delivers rapid power either wirelessly or via cable, complementing the high mobility of an on-the-go lifestyle. Our mini QD50 power bank is designed to be easily forgotten in your backpack or purse, until you need it most, allowing you to never be without it.

## Specifications

| Capacity                     | 5000mAh                                        |
|------------------------------|------------------------------------------------|
| Dimensions                   | 78.6 x 46.5 x 25.1mm                           |
| Weight                       | 95g                                            |
| Material                     | Plastic (flame-retardant grade V-0) + Silicone |
| Color                        | Black, White, Pink                             |
| Battery                      | Li-ion                                         |
| Input                        | USB-C: 5V== 2.4A, 9V== 2A                      |
| Output                       | USB-C: 5V==3A, 9V==2.22A, 12V==1.67A           |
| <b>Operating Temperature</b> | 0°C- 40°C                                      |
| Protection                   | smartSHIELD                                    |
| Charging time                | 1.5 hours (PD)                                 |
| Warranty                     | 13 months                                      |
| Certification                | BSMI, CE, FCC, PSE, Li-ion 20, RoHS, WEEE      |