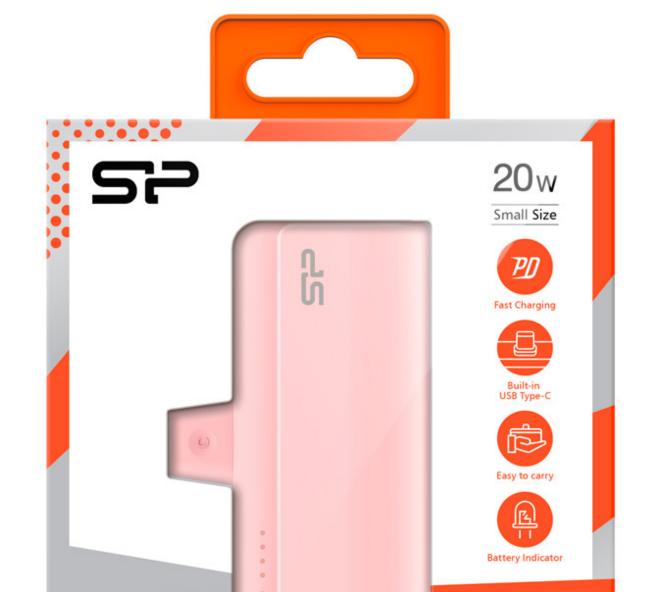

## Features

- Cordless plug and charge
- USB-C for iPhone 15/ Android phone/Tablet / iPad
- Ultra compact and easy to carry

- Mobility while charging
- LED battery indicator
- Protective silicone cap

## Specifications

| Capacity                     | 5000mAh                                        |
|------------------------------|------------------------------------------------|
| Dimensions                   | 78.6 x 46.5 x 25.1mm                           |
| Weight                       | 95g                                            |
| Material                     | Plastic (flame-retardant grade V-0) + Silicone |
| Color                        | Black, White, Pink                             |
| Battery                      | Li-ion                                         |
| Input                        | USB-C: 5V== 2.4A, 9V== 2A                      |
| Output                       | USB-C: 5V==3A, 9V==2.22A, 12V==1.67A           |
| <b>Operating Temperature</b> | 0°C- 40°C                                      |
| Protection                   | smartSHIELD                                    |
| Charging time                | 1.5 hours (PD)                                 |
| Warranty                     | 13 months                                      |
| Certification                | BSMI, CE, FCC, PSE, Li-ion 20, RoHS, WEEE      |