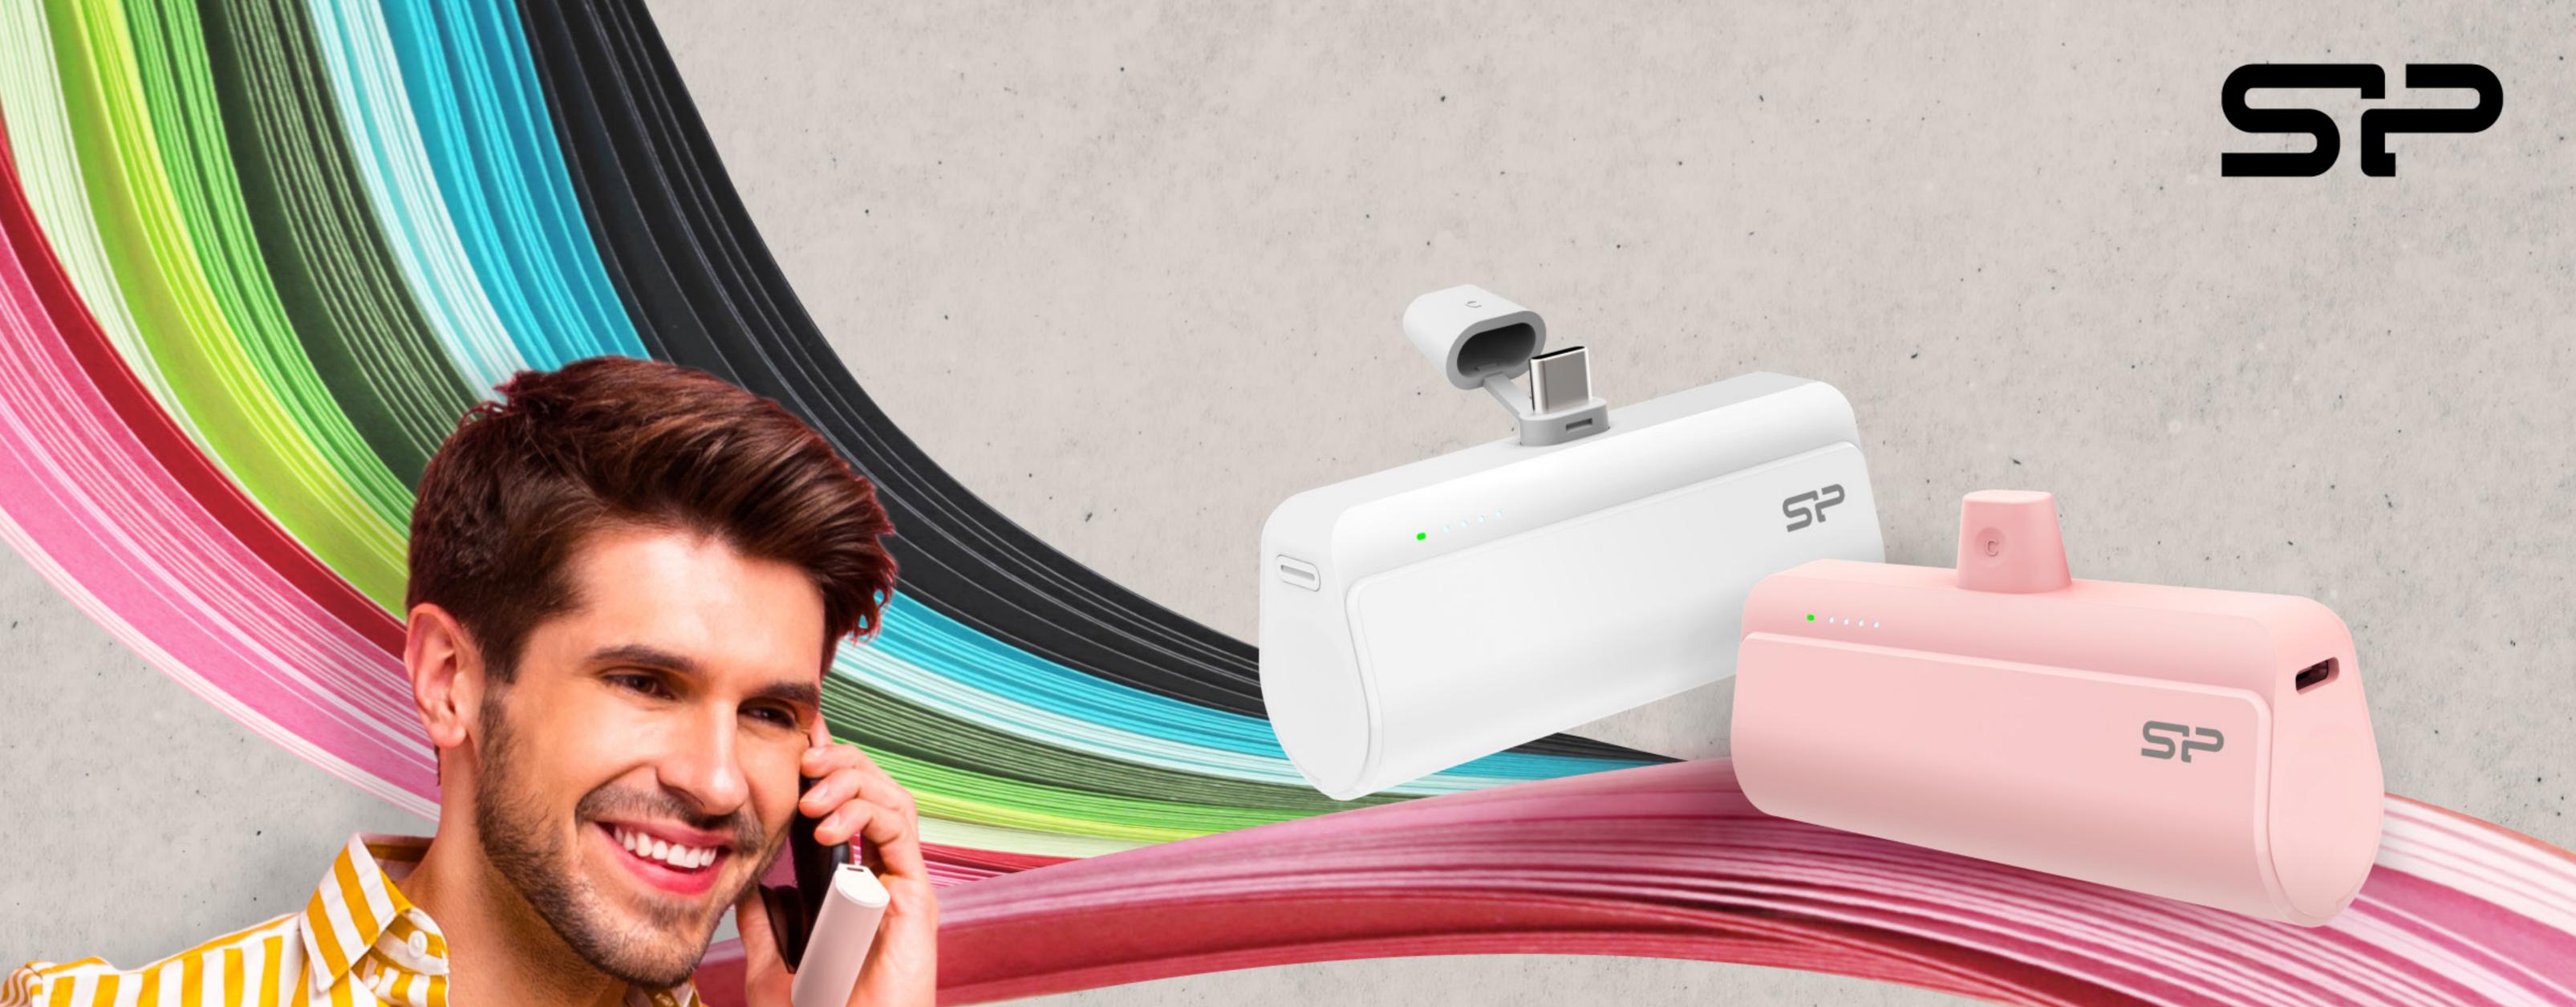

## Portable Charger Power Bank QD50 5000mAh QUICK ENERGY

The QD50 is Silicon Power's first mini portable charger, featuring advanced 20W PD fast charging technology. Its compact design delivers rapid power either wirelessly or via cable, complementing the high mobility of an on-the-go lifestyle. Our mini QD50 power bank is designed to be easily forgotten in your backpack or purse, until you need it most, allowing you to never be without it.

## Features

- Cordless plug and charge
- USB-C for iPhone 15/ Android phone/Tablet / iPad
- Ultra compact and easy to carry

- Mobility while charging
- LED battery indicator
- Protective silicone cap